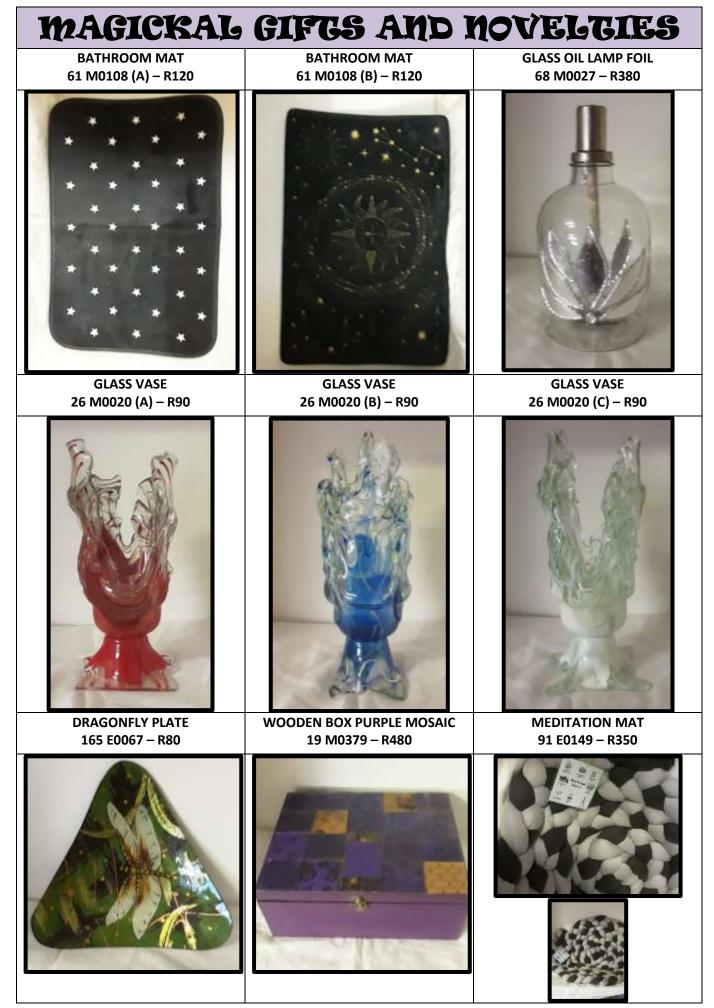

# **BEWITCHED SISTERS** Christmas Edition

Pricing valid until 31<sup>st</sup> December 21

Bewitched Sisters wish you a blessed festive season. We have lowered our pricing for the festive season to make Christmas brighter for all.