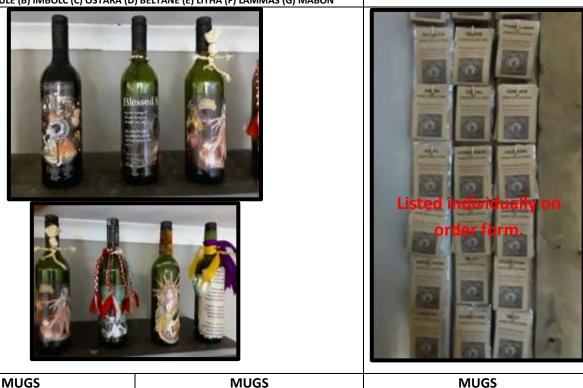

# **BEWITCHED SISTERS** Christmas Edition

Pricing valid until 31<sup>st</sup> December 21

Bewitched Sisters wish you a blessed festive season. We have lowered our pricing for the festive season to make Christmas brighter for all.