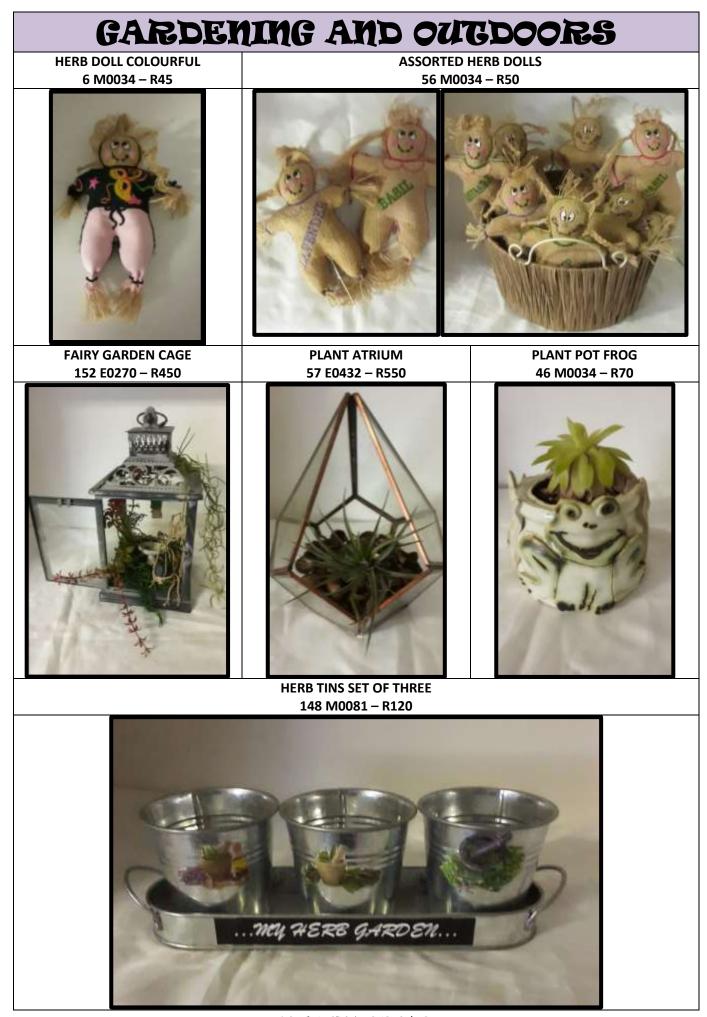

on all                                                                 |                                    |                                       |                                        |  |  |
| MANDALA TAPESTRY<br>290 M0109 – R260                                    | LOTUS TAPESTRY<br>291 M0109 – R260 | TREE TAPESTRY<br>285 M0155 – R350     |                                        |  |  |
|                                                                         |                                    |                                       | Bewitched Sisters                      |  |  |
| This world is but a canvas<br>to our imagination."<br>Bury Duvid Theres |                                    |                                       |                                        |  |  |





BEWITCHED SISTERS Trading hours: Monday to Saturday 9.30am to 3pm 062 893 6197 or 061 765 8693 - 82 Robson Rd, Hillside, Randfontein, 1759 www.darkmooncrescent.com THE COVEN OF THE DARK MOON CRESCENT (DMC)

### Gardening and outdoors

CUSTOMIZED OUTDOOR CONCRETE STATUES MADE TO ORDER – PERSONALIZED TO YOUR CHOICE



Make your own enchanted garden. We customize our statues to suit your own personal taste. Our guardians of the quarters protect our grounds and offer us with the gifts Air, Water, Fire and Earth have to offer.



GUARDIANS OF THE QUARTES 343 M0675(A) WATER –R1500 (B) AIR –R1500 (C) FIRE–R1500 (D) EARTH–R1500

Blessed be.



BEWITCHED SISTERS Trading hours: Monday to Saturday 9.30am to 3pm 062 893 6197 or 061 765 8693 - 82 Robson Rd, Hillside, Randfontein, 1759 www.darkmooncre