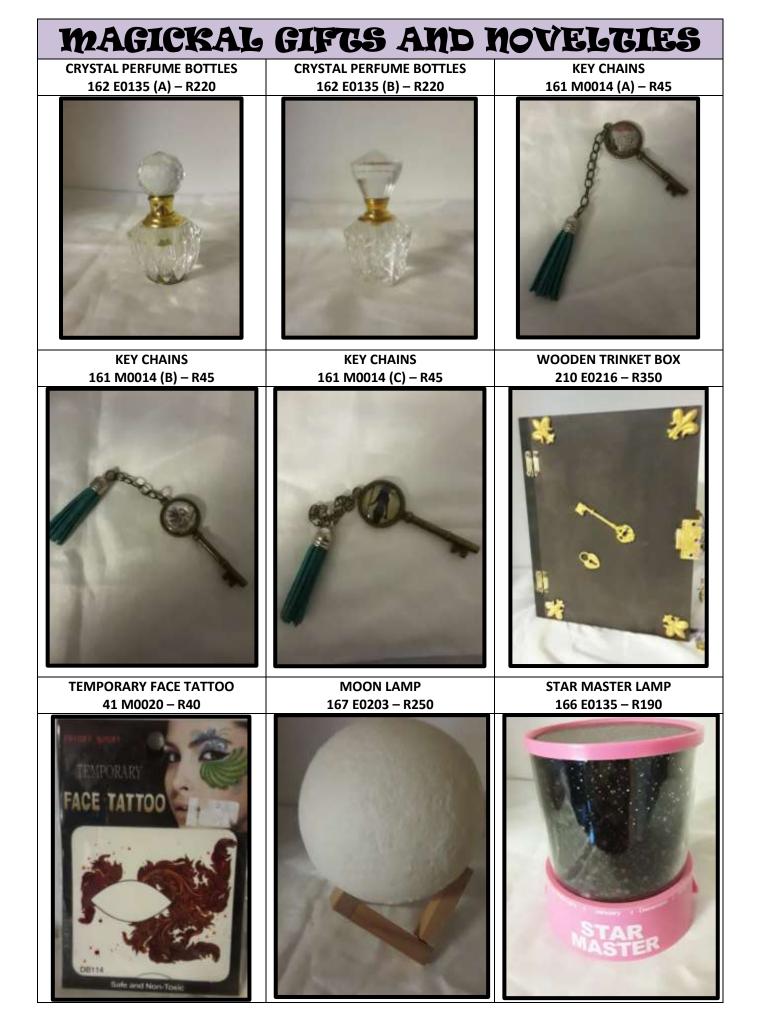

# **BEWITCHED SISTERS** Christmas Edition

Pricing valid until 31<sup>st</sup> December 21

Bewitched Sisters wish you a blessed festive season. We have lowered our pricing for the festive season to make Christmas brighter for all.