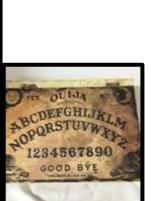

# cushion collection HAND PAINTED CUSHIONS HAND PAINTED CUSHIONS 14 14 M0041 (C) - R150 SMALL M0041 (D) - R150 SMALL HAND PAINTED CUSHIONS LARGE WOVEN CUSHIONS LARGE WOVEN CUSHIONS 14 M0041 (E) - R150 SMALL 24 E0108 (A) - R200 24 E0108 (B) - R200 Our collection of hand painted cushions can be tailor-made to a design of your choice, to suit your personal décor. No task is too great or small for us, we aim to please. Delivery turnaround time is between 14 – 21 days. Payment due on order. **BEWITCHED SISTERS** Thanking you in advance. **BEWITCHED SISTERS**