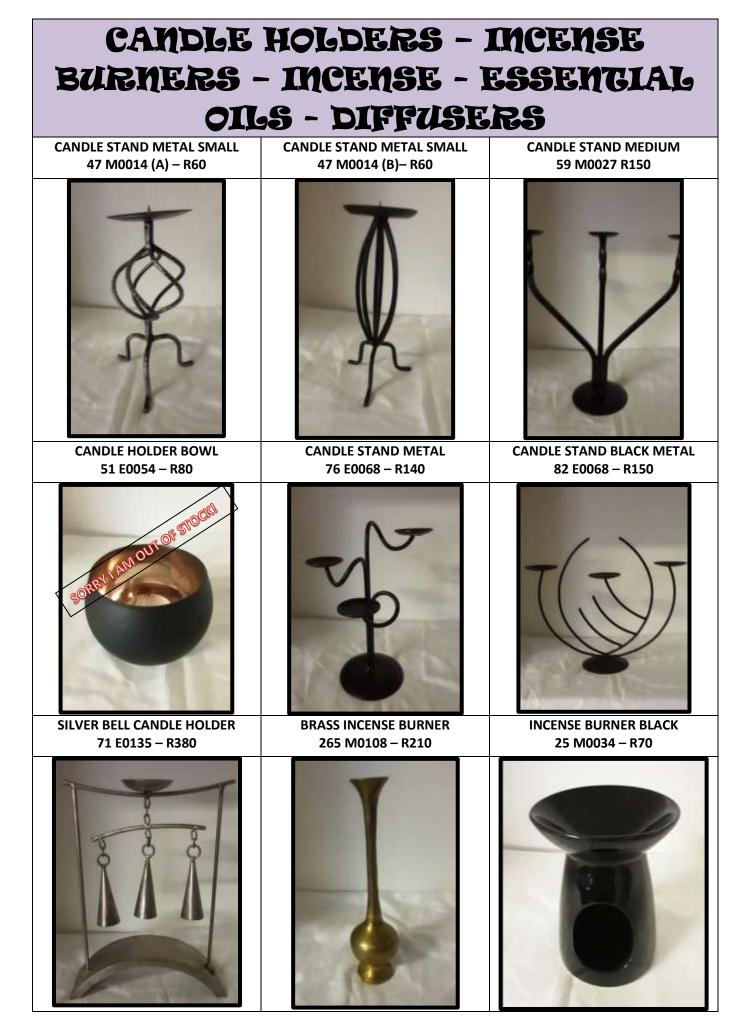

14 (PA) – R35   | CANDLE VOLTIVE FOIL<br>55 M0014 (PB) – R35   | CANDLE VOLTIVE FOIL<br>55 M0014 (PC) – R35   |  |
|                                              |                                              |                                              |  |

# PAGAN CANDLE COLLECTION

CANDLE FOIL GLASS BIG 53 M0061 (PA) – R120 CANDLE VOLTIVE FOIL SET OF 4 32 M0054 (PA) – R120





CANDLE GLASS FOIL LID 36 M0081 (PA) – R150

CANDLE VOLTIVE FOIL ELEMENTS SET OF 5 34 M0068 (PA) – R150







Bewitched Sisters

We make a variety of candles and can customize any candle to meet your requirements. Delivery turnaround time is between 14 – 21 days. Payment due on order.

> 062 893 6197 or 061 765 8693 82 Robson Rd, Hillside, Randfontein, 1759 www.darkmooncrescent.com darkmooncrescent@gmail.com





## Candle Holders – Incense Burners – Incense – Essential OILS – DIFFUSERS

LEAF TEA LIGHT CANDLE HOLDER 168 E0135 - R180



## Candle Holders – Incense Burners – Incense – Essential OILS – DIFFUSERS

SMALL LOTUS BURNER 296 M0026 – R50





WHITE LOTUS BURNER

309 M0093 - R190



**MED LOTUS BURNER** 

304 M0061 - R130



Only you can change your life, no one else can do it for you. - Damier Thomas -

BEWITCHED SISTERS









| magickal                                   | GIFGS AND                                  | novelties                              |  |
|--------------------------------------------|--------------------------------------------|----------------------------------------|--|
| CRYSTAL WIND CHIME<br>169 M0135 (D) – R240 | CRYSTAL WIND CHIME<br>169 M0135 (E) – R240 |