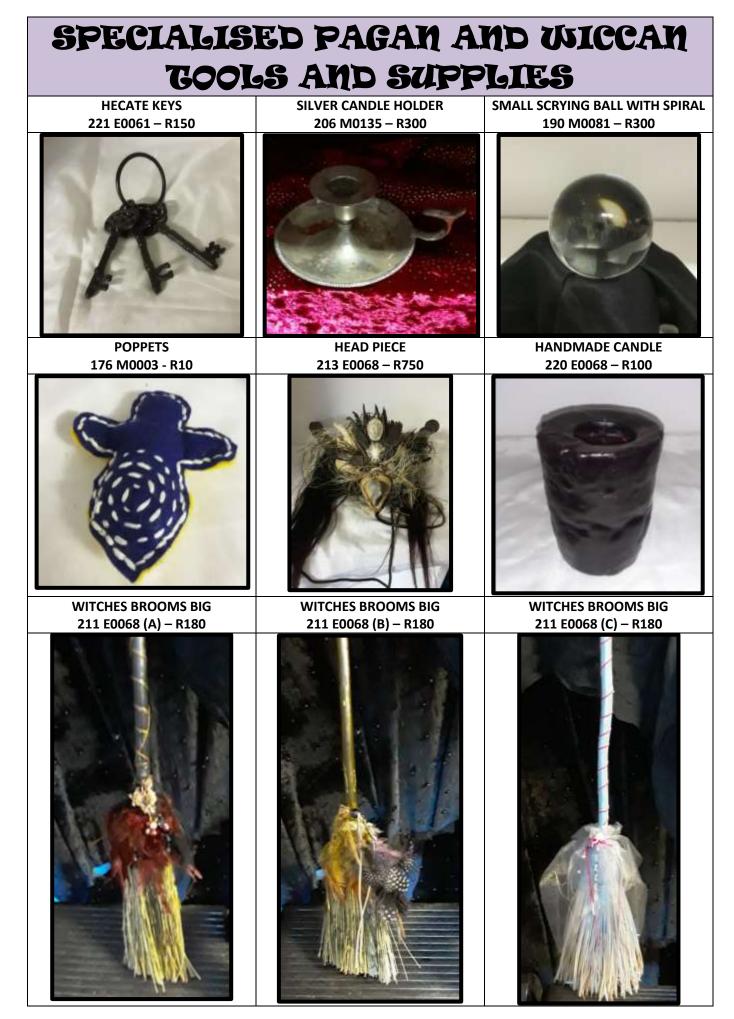

# cushion collection HAND PAINTED CUSHIONS HAND PAINTED CUSHIONS 14 14 M0041 (C) - R150 SMALL M0041 (D) - R150 SMALL HAND PAINTED CUSHIONS LARGE WOVEN CUSHIONS LARGE WOVEN CUSHIONS 14 M0041 (E) - R150 SMALL 24 E0108 (A) - R200 24 E0108 (B) - R200 Our collection of hand painted cushions can be tailor-made to a design of your choice, to suit your personal décor. No task is too great or small for us, we aim to please. Delivery turnaround time is between 14 – 21 days. Payment due on order. **BEWITCHED SISTERS** Thanking you in advance. **BEWITCHED SISTERS**