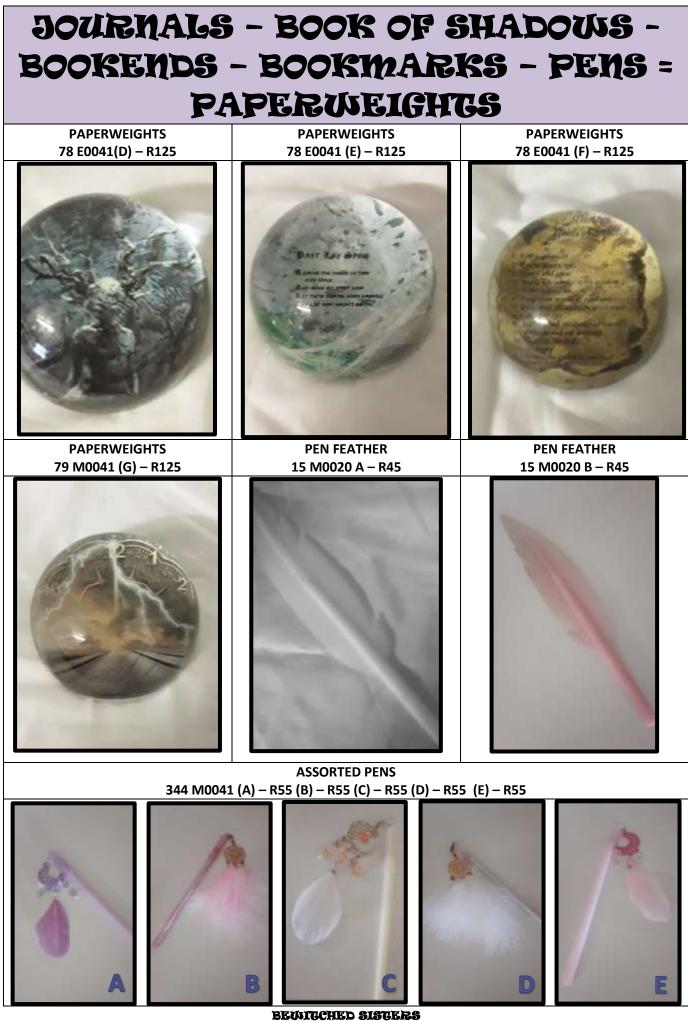

# **BEWITCHED SISTERS** Christmas Edition

Pricing valid until 31<sup>st</sup> December 21

Bewitched Sisters wish you a blessed festive season. We have lowered our pricing for the festive season to make Christmas brighter for all.