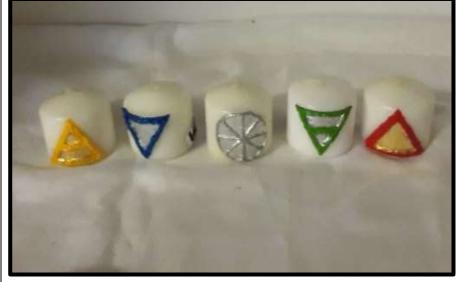

| Candle Collection                            |                                              |                                              |
|----------------------------------------------|----------------------------------------------|----------------------------------------------|
| CANDLES FOIL LARGE<br>28 M0243 – R480        | CANDLE THICK FOIL<br>342 M0162 – R350        | CANDLES FOIL L – 3 WICK<br>29 M0297 – R600   |
|                                              |                                              |                                              |
| CANDLE FOIL 17 - 20CM<br>30 M0108 (A) – R250 | CANDLE FOIL 17 - 20CM<br>30 M0108 (B) – R250 | CANDLE FOIL 17 - 20CM<br>30 M0108 (C) – R250 |
|                                              |                                              |                                              |
| CANDLE FOIL 17 - 20CM<br>30 M0108 (D) – R250 | CANDLE FOIL 17 - 20CM<br>30 M0108 (E) – R250 | CANDLE FOIL 17 - 20CM<br>30 M0108 (F) – R250 |
|                                              |                                              |                                              |

| Candle Collection                                 |                                                                                                                                                                                                                                                                                                                                                                                                                                                                                                                                                                                                                                                                                                                                                                                                                                                                                                                                                                                                                                                                                                                                                                                                                                                                                                                                                                                                                                                                                                                                                                                                                                                                                                                                                                                                                                                                                                                                                                                                                                                                     |  |
|---------------------------------------------------|---------------------------------------------------------------------------------------------------------------------------------------------------------------------------------------------------------------------------------------------------------------------------------------------------------------------------------------------------------------------------------------------------------------------------------------------------------------------------------------------------------------------------------------------------------------------------------------------------------------------------------------------------------------------------------------------------------------------------------------------------------------------------------------------------------------------------------------------------------------------------------------------------------------------------------------------------------------------------------------------------------------------------------------------------------------------------------------------------------------------------------------------------------------------------------------------------------------------------------------------------------------------------------------------------------------------------------------------------------------------------------------------------------------------------------------------------------------------------------------------------------------------------------------------------------------------------------------------------------------------------------------------------------------------------------------------------------------------------------------------------------------------------------------------------------------------------------------------------------------------------------------------------------------------------------------------------------------------------------------------------------------------------------------------------------------------|--|
| CANDLE FOIL FRAGRANCE 14CM<br>35 M0108 (A) – R250 | CANDLE FOIL FRAGRANCE 14CM<br>35 M0108 (B) – R250                                                                                                                                                                                                                                                                                                                                                                                                                                                                                                                                                                                                                                                                                                                                                                                                                                                                                                                                                                                                                                                                                                                                                                                                                                                                                                                                                                                                                                                                                                                                                                                                                                                                                                                                                                                                                                                                                                                                                                                                                   |  |
|                                                   |                                                                                                                                                                                                                                                                                                                                                                                                                                                                                                                                                                                                                                                                                                                                                                                                                                                                                                                                                                                                                                                                                                                                                                                                                                                                                                                                                                                                                                                                                                                                                                                                                                                                                                                                                                                                                                                                                                                                                                                                                                                                     |  |
| CANDLE FOIL 13 -15CM<br>31 M0108 (B) - R220       | CANDLE FOIL 13 -15CM<br>31 M0108 (C) – R220                                                                                                                                                                                                                                                                                                                                                                                                                                                                                                                                                                                                                                                                                                                                                                                                                                                                                                                                                                                                                                                                                                                                                                                                                                                                                                                                                                                                                                                                                                                                                                                                                                                                                                                                                                                                                                                                                                                                                                                                                         |  |
|                                                   |                                                                                                                                                                                                                                                                                                                                                                                                                                                                                                                                                                                                                                                                                                                                                                                                                                                                                                                                                                                                                                                                                                                                                                                                                                                                                                                                                                                                                                                                                                                                                                                                                                                                                                                                                                                                                                                                                                                                                                                                                                                                     |  |
| CANDLE FOIL 13 -15CM<br>31 M0108 (E) - R220       | CANDLE FOIL 13 -15CM<br>31 M0108 (F) – R220                                                                                                                                                                                                                                                                                                                                                                                                                                                                                                                                                                                                                                                                                                                                                                                                                                                                                                                                                                                                                                                                                                                                                                                                                                                                                                                                                                                                                                                                                                                                                                                                                                                                                                                                                                                                                                                                                                                                                                                                                         |  |
|                                                   |                                                                                                                                                                                                                                                                                                                                                                                                                                                                                                                                                                                                                                                                                                                                                                                                                                                                                                                                                                                                                                                                                                                                                                                                                                                                                                                                                                                                                                                                                                                                                                                                                                                                                                                                                                                                                                                                                                                                                                                                                                                                     |  |
|                                                   | CANDLE FOIL FRAGRANCE 14CM<br>35 M0108 (A) – R250Image: Image: |  |