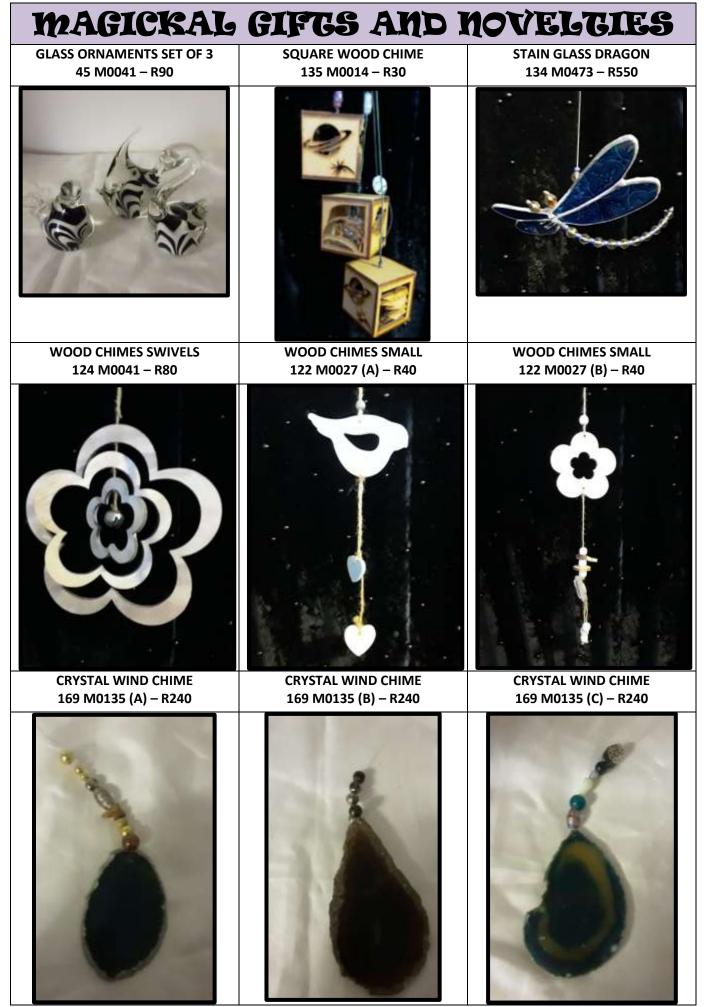

# **BEWITCHED SISTERS** Christmas Edition

Pricing valid until 31<sup>st</sup> December 21

Bewitched Sisters wish you a blessed festive season. We have lowered our pricing for the festive season to make Christmas brighter for all.