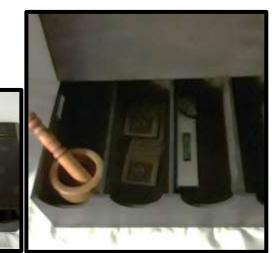

# cushion collection HAND PAINTED CUSHIONS HAND PAINTED CUSHIONS 14 14 M0041 (C) - R150 SMALL M0041 (D) - R150 SMALL HAND PAINTED CUSHIONS LARGE WOVEN CUSHIONS LARGE WOVEN CUSHIONS 14 M0041 (E) - R150 SMALL 24 E0108 (A) - R200 24 E0108 (B) - R200 Our collection of hand painted cushions can be tailor-made to a design of your choice, to suit your personal décor. No task is too great or small for us, we aim to please. Delivery turnaround time is between 14 – 21 days. Payment due on order. **BEWITCHED SISTERS** Thanking you in advance. **BEWITCHED SISTERS**