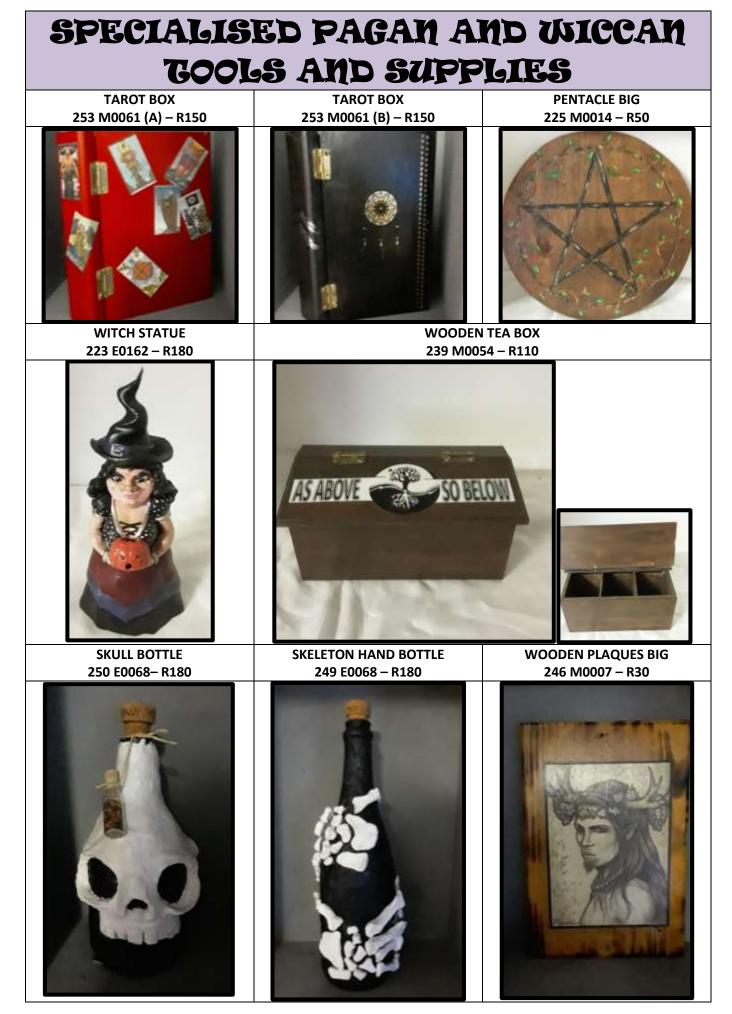

# cushion collection HAND PAINTED CUSHIONS HAND PAINTED CUSHIONS 14 14 M0041 (C) - R150 SMALL M0041 (D) - R150 SMALL HAND PAINTED CUSHIONS LARGE WOVEN CUSHIONS LARGE WOVEN CUSHIONS 14 M0041 (E) - R150 SMALL 24 E0108 (A) - R200 24 E0108 (B) - R200 Our collection of hand painted cushions can be tailor-made to a design of your choice, to suit your personal décor. No task is too great or small for us, we aim to please. Delivery turnaround time is between 14 – 21 days. Payment due on order. **BEWITCHED SISTERS** Thanking you in advance. **BEWITCHED SISTERS**