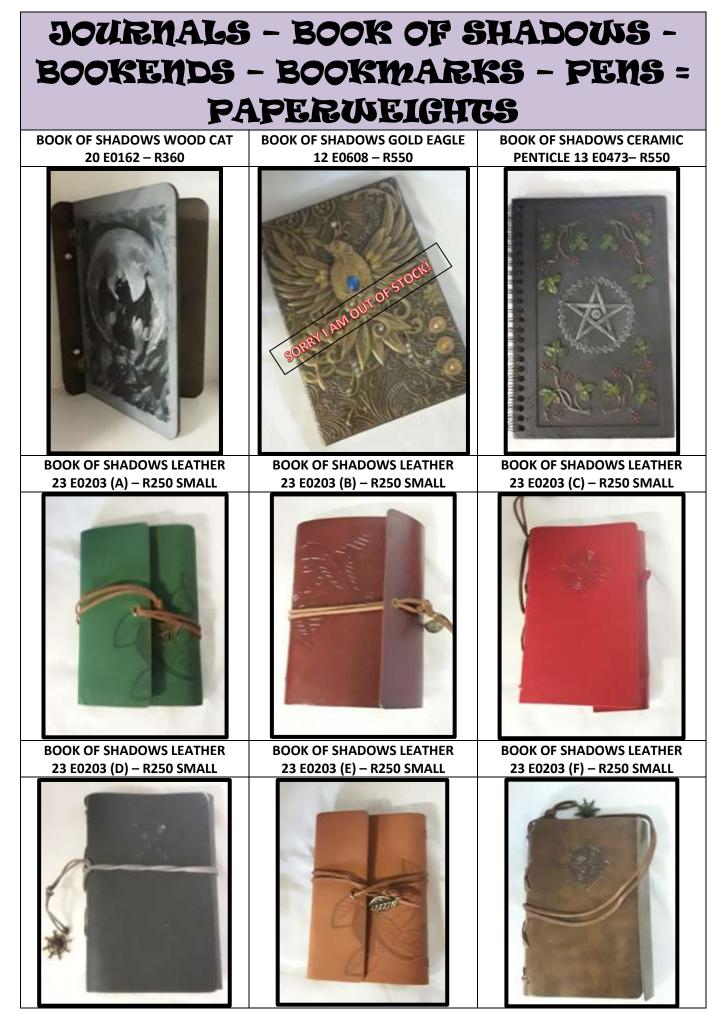

or 061 765 8693 - 82 Robson Rd, Hillside, Randfontein, 1759 www.darkmooncrescent.com THE COVEN OF THE DARK MOON CRESCENT (DMC)

### Gardening and outdoors

CUSTOMIZED OUTDOOR CONCRETE STATUES MADE TO ORDER – PERSONALIZED TO YOUR CHOICE



Make your own enchanted garden. We customize our statues to suit your own personal taste. Our guardians of the quarters protect our grounds and offer us with the gifts Air, Water, Fire and Earth have to offer.



GUARDIANS OF THE QUARTES 343 M0675(A) WATER –R1500 (B) AIR –R1500 (C) FIRE–R1500 (D) EARTH–R1500

Blessed be.



BEWITCHED SISTERS Trading hours: Monday to Saturday 9.30am to 3pm 062 893 6197 or 061 765 8693 - 82 Robson Rd, Hillside, Randfontein, 1759 www.darkmooncrescent.com darkmooncrescent@gmail.com THE COVEN OF THE DARK MOON CRESCENT (DMC)



BEWITCHED SISTERS Trading hours: Monday to Saturday 9.30am to 3pm 062 893 6197 or 061 765 8693 - 82 Robson Rd, Hillside, Randfontein, 1759 www.darkmooncrescent.com THE COVEN OF THE DARK MOON CRESCENT (DMC)



BEGNITICHED SISTEERS Trading hours: Monday to Saturday 9.30am to 3pm 062 893 6197 or 061 765 8693 - 82 Robson Rd, Hillside, Randfontein, 1759 www.darkmooncrescent.com darkmooncrescent@gmail.com THE COVEN OF THE DARK MOON CRESCENT (DMC)



BEWITCHED SISTERS Trading hours: Monday to Saturday 9.30am to 3pm 062 893 6197 or 061 765 8693 - 82 Robson Rd, Hillside, Randfontein, 1759 www.darkmooncrescent.com THE COVEN OF THE DARK MOON CRESCENT (DMC)



BEONITICHED SISTGERS Trading hours: Monday to Saturday 9.30am to 3pm 062 893 6197 or 061 765 8693 - 82 Robson Rd, Hillside, Randfontein, 1759