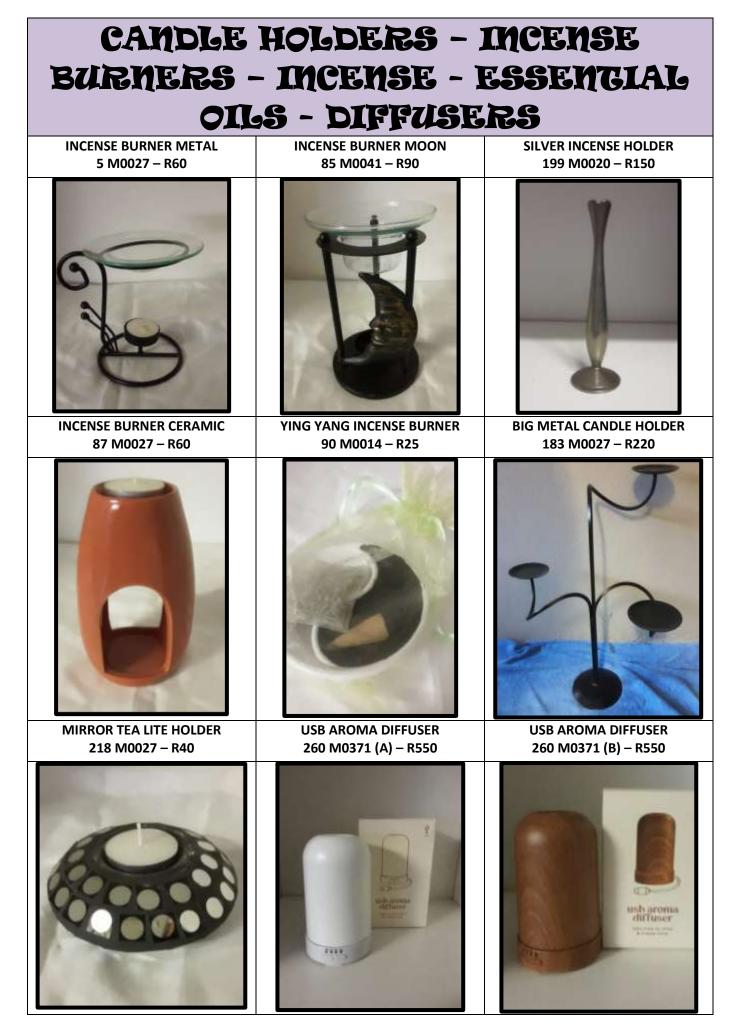

(PA) – R35   | CANDLE VOLTIVE FOIL<br>55 M0014 (PB) – R35   | CANDLE VOLTIVE FOIL<br>55 M0014 (PC) – R35   |  |
|                                              |                                              |                                              |  |

# PAGAN CANDLE COLLECTION

CANDLE FOIL GLASS BIG 53 M0061 (PA) – R120 CANDLE VOLTIVE FOIL SET OF 4 32 M0054 (PA) – R120





CANDLE GLASS FOIL LID 36 M0081 (PA) – R150

CANDLE VOLTIVE FOIL ELEMENTS SET OF 5 34 M0068 (PA) – R150







Bewitched Sisters

We make a variety of candles and can customize any candle to meet your requirements. Delivery turnaround time is between 14 – 21 days. Payment due on order.

> 062 893 6197 or 061 765 8693 82 Robson Rd, Hillside, Randfontein, 1759 www.darkmooncrescent.com darkmooncrescent@gmail.com





## Candle Holders – Incense Burners – Incense – Essential OILS – DIFFUSERS

LEAF TEA LIGHT CANDLE HOLDER 168 E0135 - R180



## Candle Holders – Incense Burners – Incense – Essential OILS – DIFFUSERS

SMALL LOTUS BURNER 296 M0026 – R50





WHITE LOTUS BURNER

309 M0093 - R190



**MED LOTUS BURNER** 

304 M0061 - R130



Only you can change your life, no one else can do it for you. - Damier Thomas -

BEWITCHED SISTERS









| magickal                                   | GIFGS AND                                  | novelties                              |  |
|--------------------------------------------|--------------------------------------------|----------------------------------------|--|
| CRYSTAL WIND CHIME<br>169 M0135 (D) – R240 | CRYSTAL WIND CHIME<br>169 M0135 (E) – R240 | LI