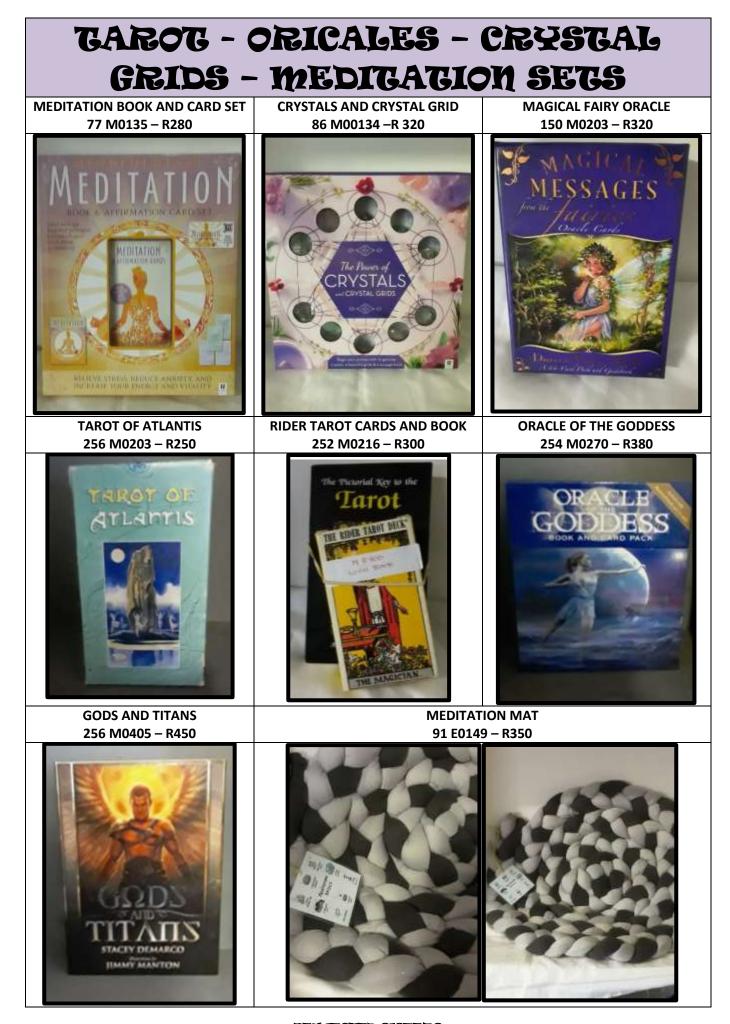

# **BEWITCHED SISTERS** Christmas Edition

Pricing valid until 31<sup>st</sup> December 21

Bewitched Sisters wish you a blessed festive season. We have lowered our pricing for the festive season to make Christmas brighter for all.