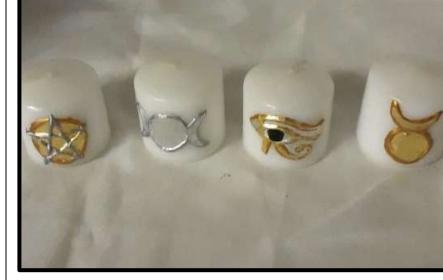

| Candle Collection                            |                                              |                                              |
|----------------------------------------------|----------------------------------------------|----------------------------------------------|
| CANDLES FOIL LARGE<br>28 M0243 – R480        | CANDLE THICK FOIL<br>342 M0162 – R350        | CANDLES FOIL L – 3 WICK<br>29 M0297 – R600   |
|                                              |                                              |                                              |
| CANDLE FOIL 17 - 20CM<br>30 M0108 (A) – R250 | CANDLE FOIL 17 - 20CM<br>30 M0108 (B) – R250 | CANDLE FOIL 17 - 20CM<br>30 M0108 (C) – R250 |
|                                              |                                              |                                              |
| CANDLE FOIL 17 - 20CM<br>30 M0108 (D) – R250 | CANDLE FOIL 17 - 20CM<br>30 M0108 (E) – R250 | CANDLE FOIL 17 - 20CM<br>30 M0108 (F) – R250 |
|                                              |                                              |                                              |

| Candle Collection                                 |                                                                                                                                                                                                                                                                                                                                                                                                                                                                                                                                                                                                                                                                                                                                                                                                                                                                                                                                                                                                                                                                                                                                                                                                                                                                                                                                                                                                                                                                                                                                                                                                                                                                                                                                                                                                                                                                                                                                                                                                                                                                     |  |
|---------------------------------------------------|---------------------------------------------------------------------------------------------------------------------------------------------------------------------------------------------------------------------------------------------------------------------------------------------------------------------------------------------------------------------------------------------------------------------------------------------------------------------------------------------------------------------------------------------------------------------------------------------------------------------------------------------------------------------------------------------------------------------------------------------------------------------------------------------------------------------------------------------------------------------------------------------------------------------------------------------------------------------------------------------------------------------------------------------------------------------------------------------------------------------------------------------------------------------------------------------------------------------------------------------------------------------------------------------------------------------------------------------------------------------------------------------------------------------------------------------------------------------------------------------------------------------------------------------------------------------------------------------------------------------------------------------------------------------------------------------------------------------------------------------------------------------------------------------------------------------------------------------------------------------------------------------------------------------------------------------------------------------------------------------------------------------------------------------------------------------|--|
| CANDLE FOIL FRAGRANCE 14CM<br>35 M0108 (A) – R250 | CANDLE FOIL FRAGRANCE 14CM<br>35 M0108 (B) – R250                                                                                                                                                                                                                                                                                                                                                                                                                                                                                                                                                                                                                                                                                                                                                                                                                                                                                                                                                                                                                                                                                                                                                                                                                                                                                                                                                                                                                                                                                                                                                                                                                                                                                                                                                                                                                                                                                                                                                                                                                   |  |
|                                                   |                                                                                                                                                                                                                                                                                                                                                                                                                                                                                                                                                                                                                                                                                                                                                                                                                                                                                                                                                                                                                                                                                                                                                                                                                                                                                                                                                                                                                                                                                                                                                                                                                                                                                                                                                                                                                                                                                                                                                                                                                                                                     |  |
| CANDLE FOIL 13 -15CM<br>31 M0108 (B) - R220       | CANDLE FOIL 13 -15CM<br>31 M0108 (C) – R220                                                                                                                                                                                                                                                                                                                                                                                                                                                                                                                                                                                                                                                                                                                                                                                                                                                                                                                                                                                                                                                                                                                                                                                                                                                                                                                                                                                                                                                                                                                                                                                                                                                                                                                                                                                                                                                                                                                                                                                                                         |  |
|                                                   |                                                                                                                                                                                                                                                                                                                                                                                                                                                                                                                                                                                                                                                                                                                                                                                                                                                                                                                                                                                                                                                                                                                                                                                                                                                                                                                                                                                                                                                                                                                                                                                                                                                                                                                                                                                                                                                                                                                                                                                                                                                                     |  |
| CANDLE FOIL 13 -15CM<br>31 M0108 (E) - R220       | CANDLE FOIL 13 -15CM<br>31 M0108 (F) – R220                                                                                                                                                                                                                                                                                                                                                                                                                                                                                                                                                                                                                                                                                                                                                                                                                                                                                                                                                                                                                                                                                                                                                                                                                                                                                                                                                                                                                                                                                                                                                                                                                                                                                                                                                                                                                                                                                                                                                                                                                         |  |
|                                                   |                                                                                                                                                                                                                                                                                                                                                                                                                                                                                                                                                                                                                                                                                                                                                                                                                                                                                                                                                                                                                                                                                                                                                                                                                                                                                                                                                                                                                                                                                                                                                                                                                                                                                                                                                                                                                                                                                                                                                                                                                                                                     |  |
|                                                   | CANDLE FOIL FRAGRANCE 14CM<br>35 M0108 (A) – R250Image: Image: |  |