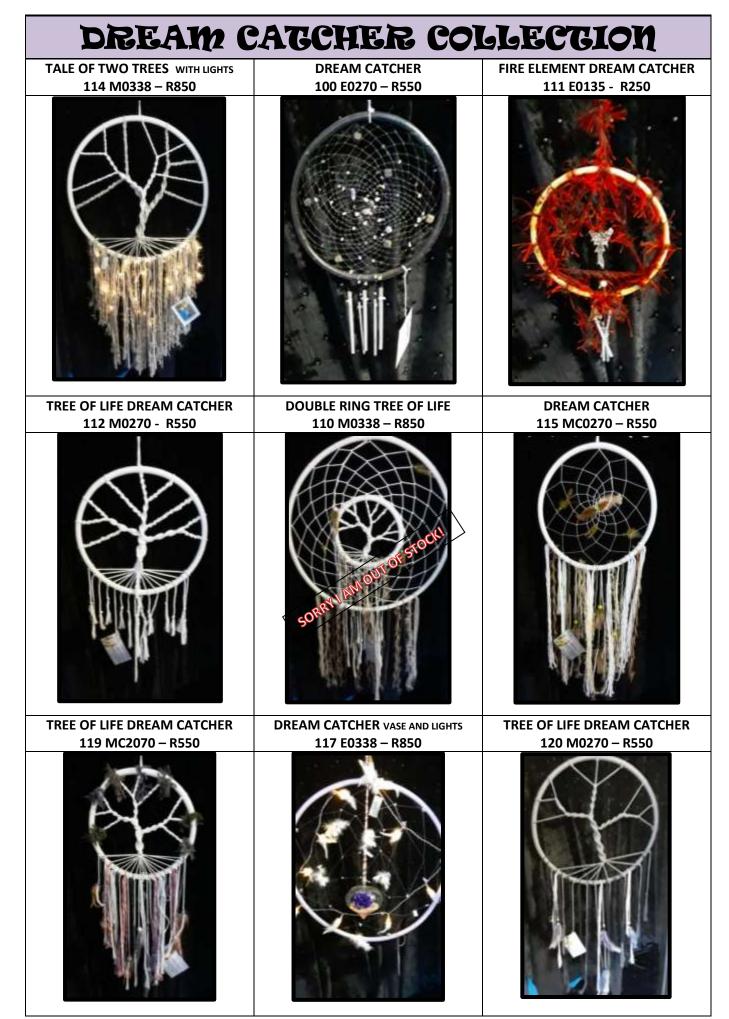

# TREE OF LIFE DREAM CATCHER TREE OF LIFE DREAM CATCHER TREE OF LIFE DREAM CATCHER TREE OF LIFE DREAM CATCHER

118 M0270 – R550

TREE OF LIFE DREAM CATCHER 121 M0270 – R750

TREE OF LIFE DREAM CATCHER 113 M0270 – R650 TREE OF LIFE DREAM CATCHER 123 M0270 – R650