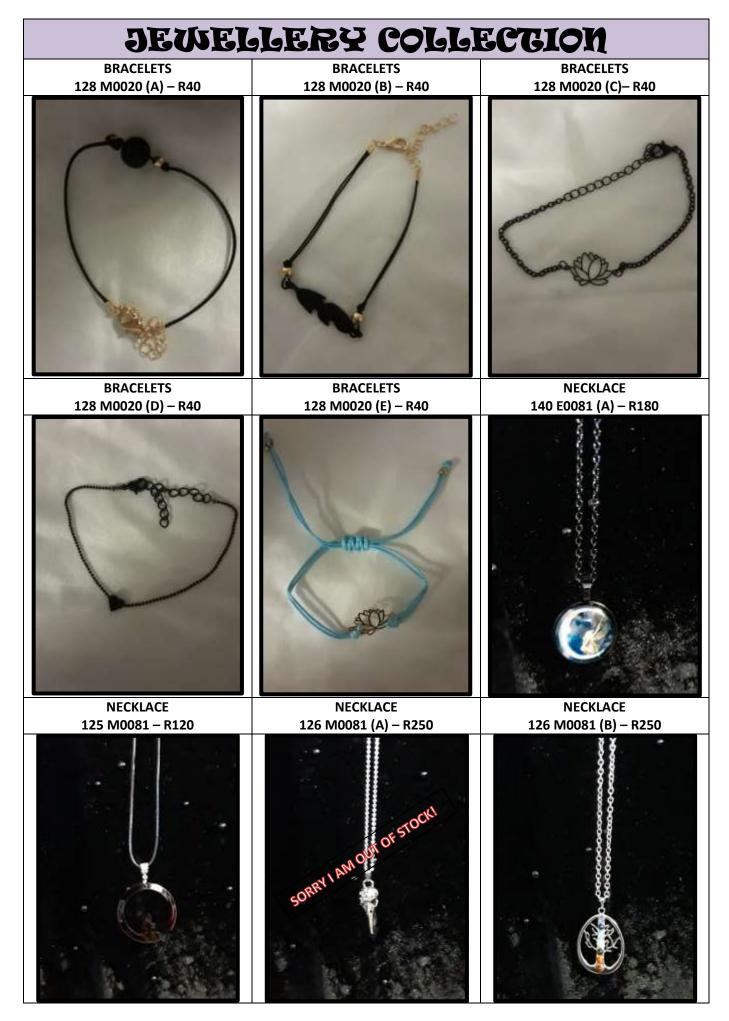

# **BEWITCHED SISTERS** Christmas Edition

Pricing valid until 31<sup>st</sup> December 21

Bewitched Sisters wish you a blessed festive season. We have lowered our pricing for the festive season to make Christmas brighter for all.