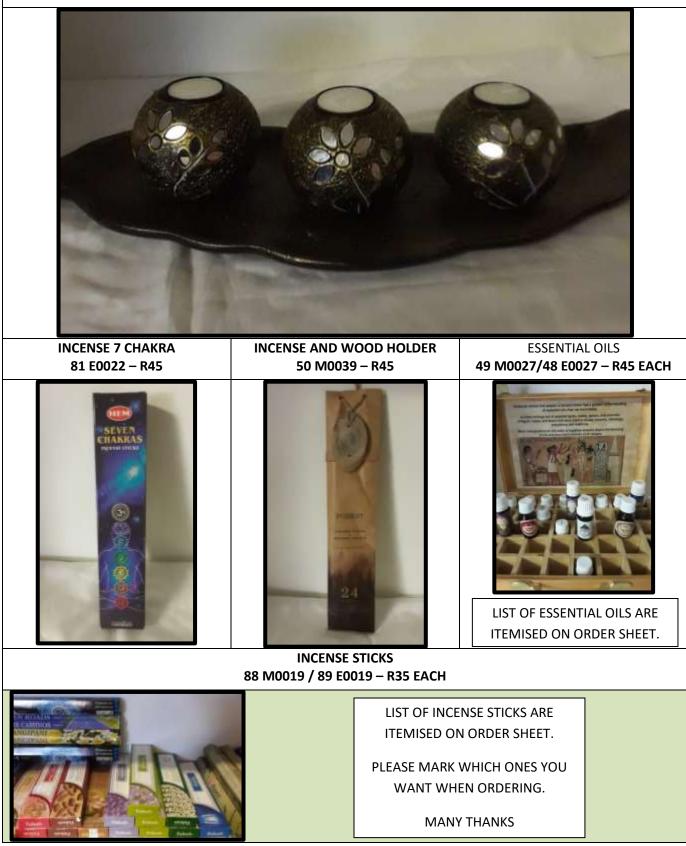

|                                              |                                              |  |

# PAGAN CANDLE COLLECTION

CANDLE FOIL GLASS BIG 53 M0061 (PA) – R120 CANDLE VOLTIVE FOIL SET OF 4 32 M0054 (PA) – R120





CANDLE GLASS FOIL LID 36 M0081 (PA) – R150

CANDLE VOLTIVE FOIL ELEMENTS SET OF 5 34 M0068 (PA) – R150







Bewitched Sisters

We make a variety of candles and can customize any candle to meet your requirements. Delivery turnaround time is between 14 – 21 days. Payment due on order.

> 062 893 6197 or 061 765 8693 82 Robson Rd, Hillside, Randfontein, 1759 www.darkmooncrescent.com darkmooncrescent@gmail.com





## Candle Holders – Incense Burners – Incense – Essential OILS – DIFFUSERS

LEAF TEA LIGHT CANDLE HOLDER 168 E0135 - R180



## Candle Holders – Incense Burners – Incense – Essential OILS – DIFFUSERS

SMALL LOTUS BURNER 296 M0026 – R50





WHITE LOTUS BURNER

309 M0093 - R190



**MED LOTUS BURNER** 

304 M0061 - R130



Only you can change your life, no one else can do it for you. - Damier Thomas -

BEWITCHED SISTERS









| magickal                                   | GIFGS AND                                  | novelties                              |  |
|--------------------------------------------|--------------------------------------------|----------------------------------------|--|
| CRYSTAL WIND CHIME<br>169 M0135 (D) – R240 | CRYSTAL WIND CHIME<br>169 M0135 (E) – R240 | LIGHT BOTTLE<br>173 M0061 – R90        |  |
|                                            |