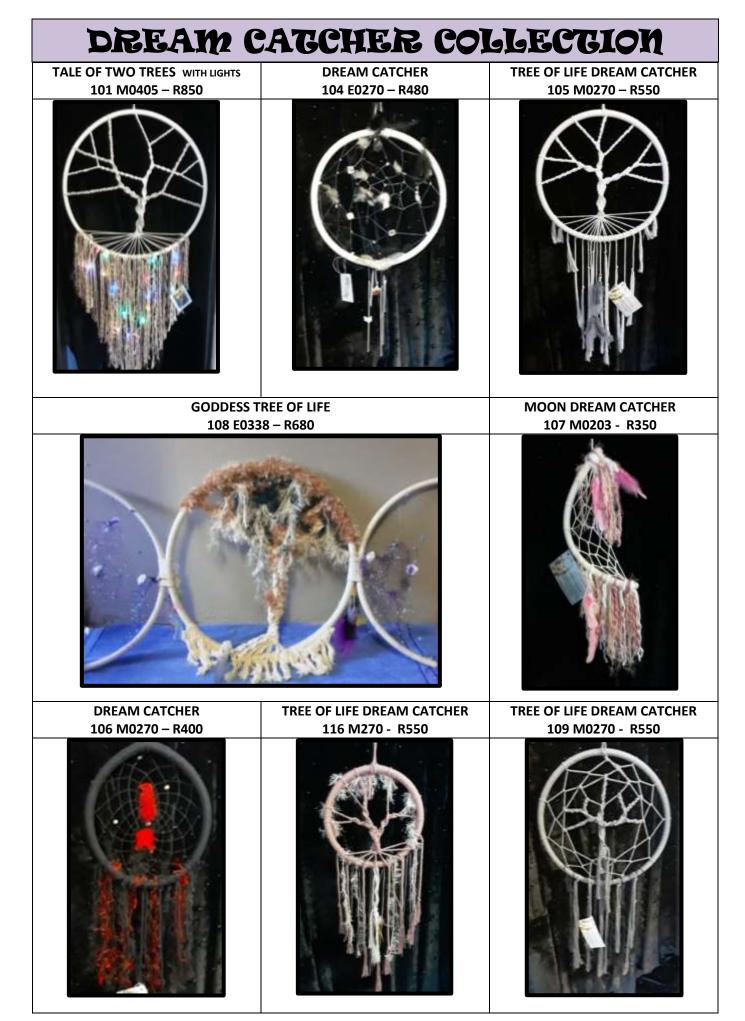

# TREE OF LIFE DREAM CATCHER TREE OF LIFE DREAM CATCHER TREE OF LIFE DREAM CATCHER TREE OF LIFE DREAM CATCHER

118 M0270 – R550

TREE OF LIFE DREAM CATCHER 121 M0270 – R750

TREE OF LIFE DREAM CATCHER 113 M0270 – R650 TREE OF LIFE DREAM CATCHER 123 M0270 – R650