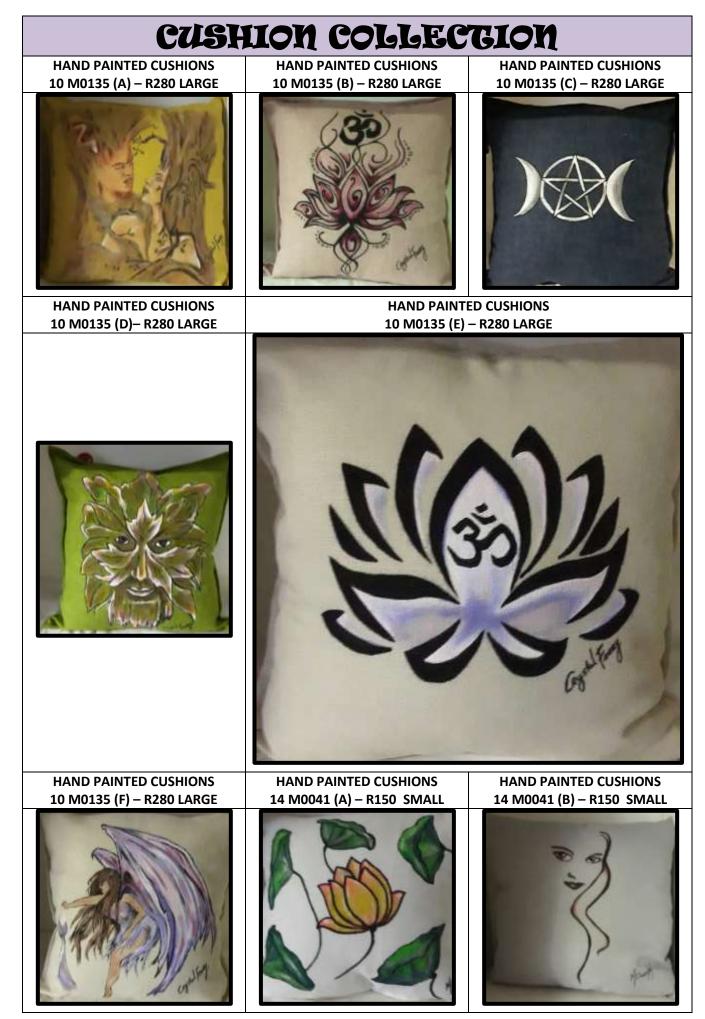

# cushion collection HAND PAINTED CUSHIONS HAND PAINTED CUSHIONS 14 14 M0041 (C) - R150 SMALL M0041 (D) - R150 SMALL HAND PAINTED CUSHIONS LARGE WOVEN CUSHIONS LARGE WOVEN CUSHIONS 14 M0041 (E) - R150 SMALL 24 E0108 (A) - R200 24 E0108 (B) - R200 Our collection of hand painted cushions can be tailor-made to a design of your choice, to suit your personal décor. No task is too great or small for us, we aim to please. Delivery turnaround time is between 14 – 21 days. Payment due on order. **BEWITCHED SISTERS** Thanking you in advance. **BEWITCHED SISTERS**