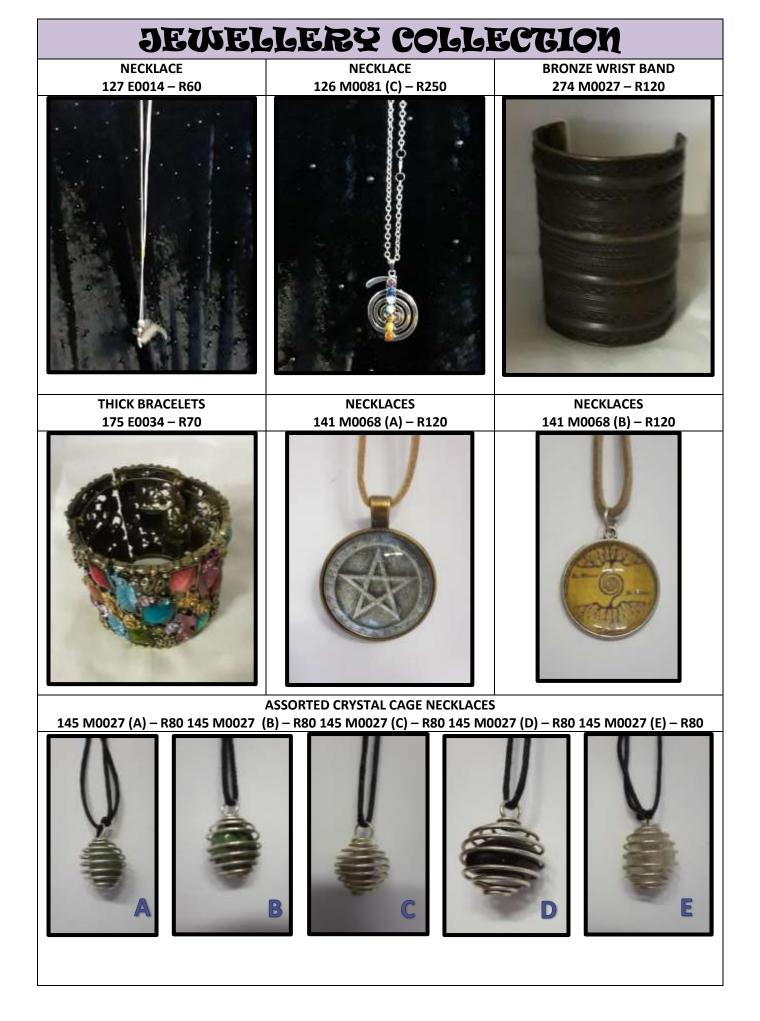

|                                        |                                      |

#### Bewitched Sisters

Trading hours: Monday to Saturday 9.30am to 3pm 062 893 6197 or 061 765 8693 - 82 Robson Rd, Hillside, Randfontein, 1759 www.darkmooncrescent.com THE COVEN OF THE DARK MOON CRESCENT (DMC)



BEWITCHED SISTERS Trading hours: Monday to Saturday 9.30am to 3pm 062 893 6197 or 061 765 8693 - 82 Robson Rd, Hillside, Randfontein, 1759 www.darkmooncrescent.com THE COVEN OF THE DARK MOON CRESCENT (DMC)



BEWITCHED SISTERS

Trading hours: Monday to Saturday 9.30am to 3pm 062 893 6197 or 061 765 8693 - 82 Robson Rd, Hillside, Randfontein, 1759 www.darkmooncrescent.com darkmooncrescent@gmail.com THE COVEN OF THE DARK MOON CRESCENT (DMC)

| Jewellery Collection                           |                                                |                                                |  |
|------------------------------------------------|------------------------------------------------|------------------------------------------------|--|
| NECKLACES<br>146 E0027 (A) – R120              | NECKLACES<br>146 E0027 (B) – R120              | NECKLACES<br>146 E0027 (C) – R120              |  |
|                                                |                                                |