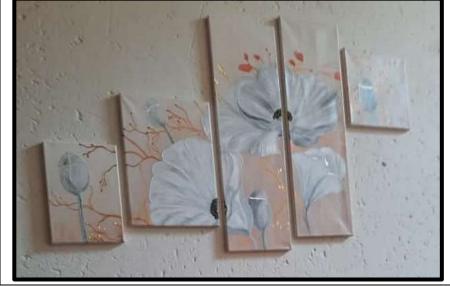

## Canvas prints and paintings

PAINTING BY M CHALKLEN PAN AND SELENE IN FOIL 215 M0135 - R480 PAINTING BY M CHALKLEN POPPIES ON FIVE CANVASES 277 M0675 – R1500