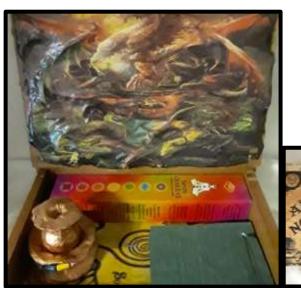

# cushion collection HAND PAINTED CUSHIONS HAND PAINTED CUSHIONS 14 14 M0041 (C) - R150 SMALL M0041 (D) - R150 SMALL HAND PAINTED CUSHIONS LARGE WOVEN CUSHIONS LARGE WOVEN CUSHIONS 14 M0041 (E) - R150 SMALL 24 E0108 (A) - R200 24 E0108 (B) - R200 Our collection of hand painted cushions can be tailor-made to a design of your choice, to suit your personal décor. No task is too great or small for us, we aim to please. Delivery turnaround time is between 14 – 21 days. Payment due on order. **BEWITCHED SISTERS** Thanking you in advance. **BEWITCHED SISTERS**