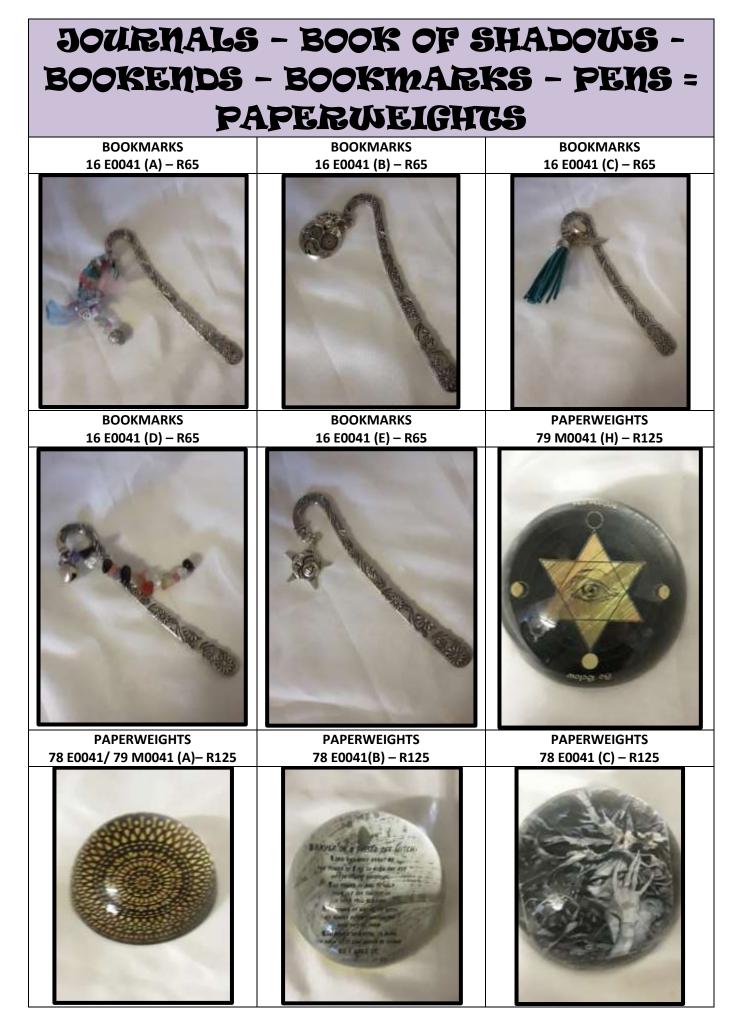

.



GUARDIANS OF THE QUARTES 343 M0675(A) WATER –R1500 (B) AIR –R1500 (C) FIRE–R1500 (D) EARTH–R1500

Blessed be.



BEWITCHED SISTERS Trading hours: Monday to Saturday 9.30am to 3pm 062 893 6197 or 061 765 8693 - 82 Robson Rd, Hillside, Randfontein, 1759 www.darkmooncrescent.com darkmooncrescent@gmail.com THE COVEN OF THE DARK MOON CRESCENT (DMC)



BEWITCHED SISTERS Trading hours: Monday to Saturday 9.30am to 3pm 062 893 6197 or 061 765 8693 - 82 Robson Rd, Hillside, Randfontein, 1759 www.darkmooncrescent.com THE COVEN OF THE DARK MOON CRESCENT (DMC)



BEGNITICHED SISTEERS Trading hours: Monday to Saturday 9.30am to 3pm 062 893 6197 or 061 765 8693 - 82 Robson Rd, Hillside, Randfontein, 1759 www.darkmooncrescent.com darkmooncrescent@gmail.com THE COVEN OF THE DARK MOON CRESCENT (DMC)



BEWITCHED SISTERS Trading hours: Monday to Saturday 9.30am to 3pm 062 893 6197 or 061 765 8693 - 82 Robson Rd, Hillside, Randfontein, 1759 www.darkmooncrescent.com THE COVEN OF THE DARK MOON CRESCENT (DMC)



BEONITICHED SISTGERS Trading hours: Monday to Saturday 9.30am to 3pm 062 893 6197 or 061 765 8693 - 82 Robson Rd, Hillside, Randfontein, 1759 www.darkmooncrescent.com THE COVEN OF THE DARK MOON CRESCENT (DMC)

### Cards – GIFT Bags – Tags – Fridge Magnets

#### ASSORTED GIFT CARDS PACK OF 2 37 M0020 – R55

GIFT BAGS 133 M0020 – R35







ASSORTED WOOD NAME TAGS BIG 40 M0004 – R10 each ASSORTED FRIDGE MAGNATE 38 M0009 – R20 each

ASSORTED WOOD NAME TAGS 39 M003 – R8 each SMALL







Please note: on ordering assorted items you will receive any one of the products in the picture that